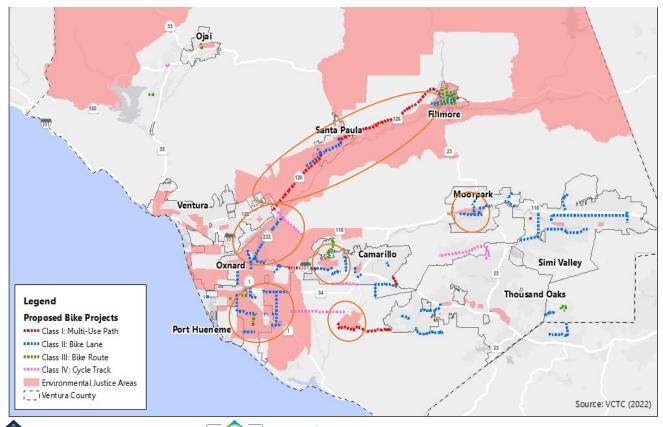

#### **EQUITY & THE CTP**

 Expanded bikeways in environmental justice areas

Ventura County Comprehensive Transportation Plan