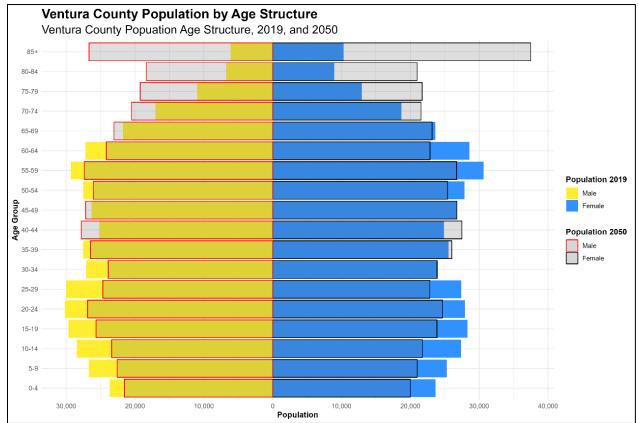

#### **VENTURA COUNTY POPULATION PROJECTIONS: BY CITY**

Population: 2016 to 2050