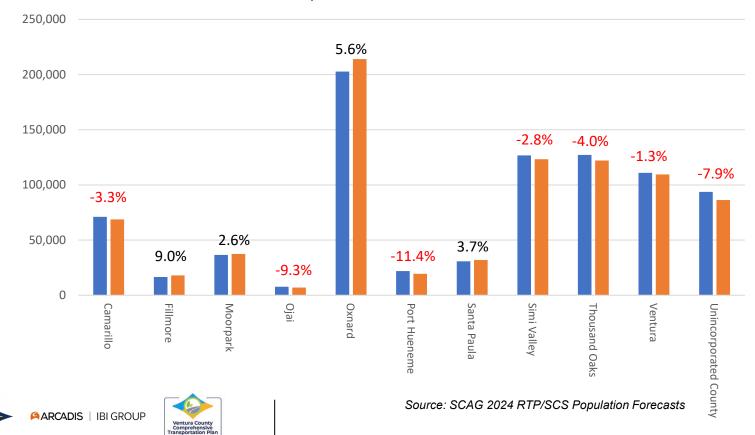

#### **VENTURA COUNTY POPULATION PROJECTIONS: BY CITY**

Population: 2016 to 2050