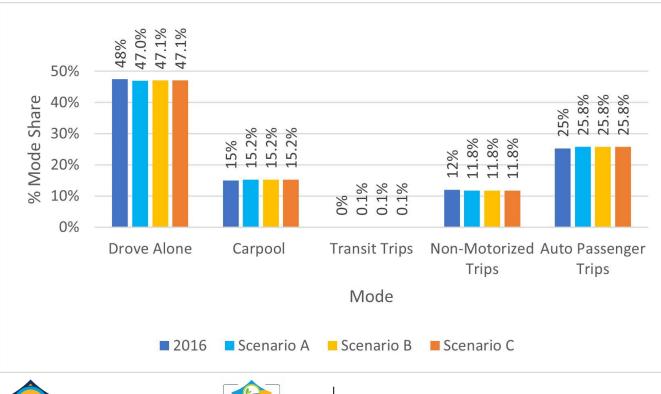

#### **Change in Mode Split**

ARCADIS | IBI GROUP

Ventura County Comprehensive Transportation Plan

- Small improvements in mode split
- Larger changes require more land use/transportation integration