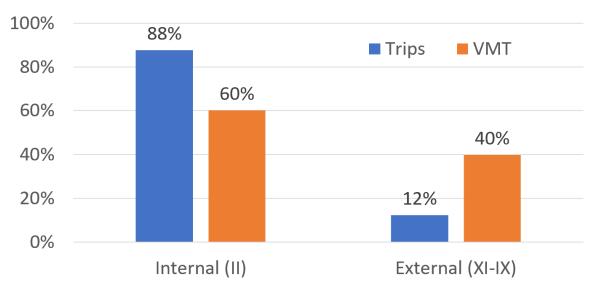

#### VENTURA COUNTY INTERNAL/EXTERNAL TRIPS & VMT

#### Ventura County Trips vs VMT

External trips (12% of daily trips) generate high proportion of VMT (40% of daily VMT) • in the county

 VMT has rebounded to prepandemic levels

Vehicle delay (congestion) has not