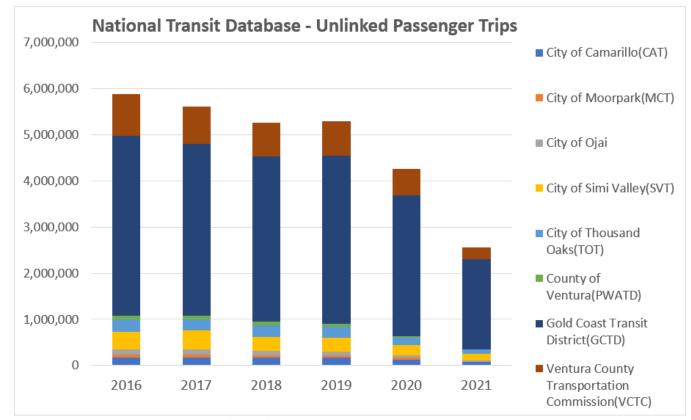

| Total Employment |           |            |           |         |
|------------------|-----------|------------|-----------|---------|
|                  | 2019      | 2050       | Delta     | Percent |
| Ventura County   | 366,000   | 367,000    | 2,000     | 0.4%    |
| SCAG Region      | 8,986,000 | 10,170,000 | 1,184,000 | 13%     |



#### **VENTURA COUNTY POPULATION PROJECTIONS: BY CITY**



Population: 2016 to 2050

#### **VENTURA COUNTY POPULATION PROJECTIONS**







Source: California Department of Finance. Demographic Research Unit. Report P-3: Population Projections, California, 2010-2060 (Baseline 2019 Population Projections; Vintage 2020 Release). Sacramento: California. July 2021.

#### **VENTURA COUNTY CHALLENGES: SAFETY**



#### **VENTURA COUNTY CHALLENGES: TRANSIT**





#### **VENTURA COUNTY CHALLENGES: COMMUTE TIMES**



Source: U.S. Census Bureau, American Community Survey 5-Year Estimates (2015-2019)

\*Transit commute time is double SOV



#### **OPPORTUNITIES: FUTURE SCENARIOS**

#### Scenario A

• Baseline future condition. Includes projects in adopted FTIP/RTP/CIPs

#### Scenario B

- Projects that build on the baseline future condition in Scenario A
- Includes projects in RTP/SCS not fully funded, and new projects identified from planning efforts

#### Scenario C

- Unconstrained project list, builds on Scenario B with new unfunded projects
- No specific path to funding, project details not well-defined, costs/timelines occur beyond 2040



#### SCENARIO PERFORMANCE HIGHLIGHTS

#### **Change in Vehicle Miles Traveled (VMT)**



ARCADIS | IBI G