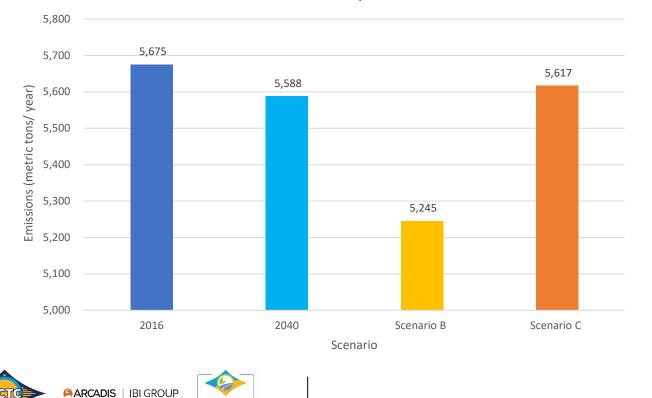

#### **Change in Emissions**

**Emissions Outputs** 

- Higher VMT correlates with higher GHG emissions
- Overall decrease in GHG emissions