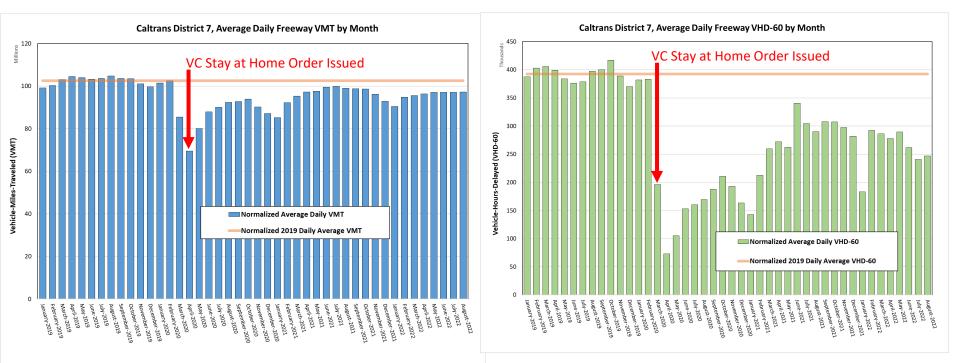

#### Ventura County Trips vs VMT

External trips (12% of daily trips) generate high proportion of VMT (40% of daily VMT) • in the county

 VMT has rebounded to prepandemic levels

Vehicle delay (congestion) has not