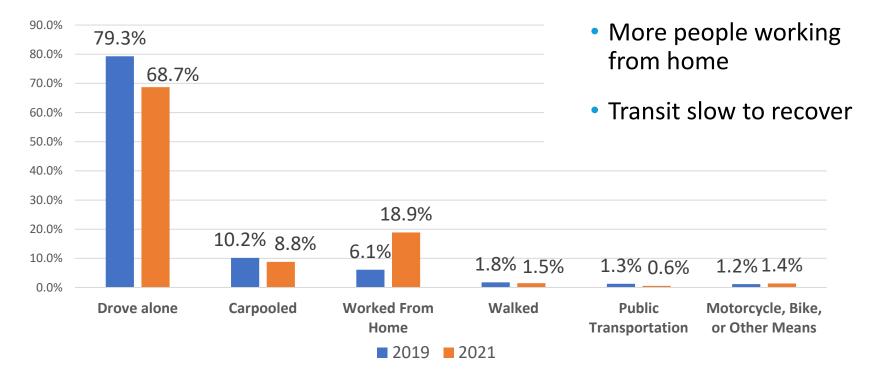

|

#### VENTURA COUNTY INTERNAL/EXTERNAL TRIPS & VMT



#### Ventura County Trips vs VMT

External trips (12% of daily trips) generate high proportion of VMT (40% of daily VMT) • in the county









 VMT has rebounded to prepandemic levels





Vehicle delay (congestion) has not

| Total Population |            |            |           |         |
|------------------|------------|------------|-----------|---------|
|                  | 2019       | 2050       | Delta     | Percent |
| Ventura County   | 846,000    | 838,000    | (8,000)   | (1%)    |
| SCAG Region      | 18,832,000 | 20,551,000 | 1,719,000 | 9%      |

| Total Households |           |           |           |         |
|------------------|-----------|-----------|-----------|---------|
|                  | 2019      | 2050      | Delta     | Percent |
| Ventura County   | 277,000   | 313,000   | 36,000    | 13%     |
| SCAG Region      | 6,192,000 | 7,652,000 | 1,460,000 | 26%     |

| Total Employment |