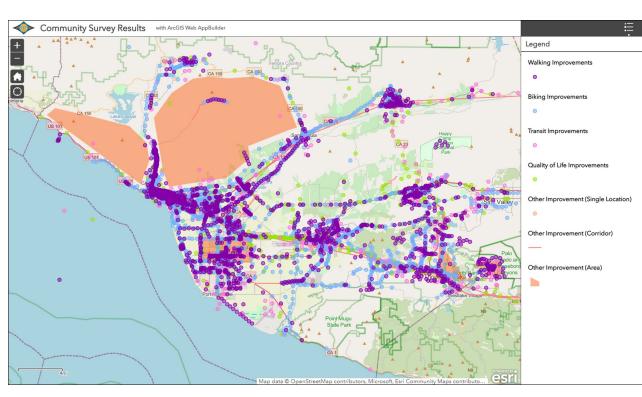

## Ventura County

| abs -                                                                                                                                                                                                                                                                                                                                                                                                                                                                                                                                                                                                                                                                                                                                                                                                                                                                                                                                                                                                                                                                                                                                                                                                                                                                                                                                                                                                                                                                                                                                                                                                                                                                                                                                                                                                                                                                                                                                                                                                                                                                                                                          |                                       | A State of the second se |
|--------------------------------------------------------------------------------------------------------------------------------------------------------------------------------------------------------------------------------------------------------------------------------------------------------------------------------------------------------------------------------------------------------------------------------------------------------------------------------------------------------------------------------------------------------------------------------------------------------------------------------------------------------------------------------------------------------------------------------------------------------------------------------------------------------------------------------------------------------------------------------------------------------------------------------------------------------------------------------------------------------------------------------------------------------------------------------------------------------------------------------------------------------------------------------------------------------------------------------------------------------------------------------------------------------------------------------------------------------------------------------------------------------------------------------------------------------------------------------------------------------------------------------------------------------------------------------------------------------------------------------------------------------------------------------------------------------------------------------------------------------------------------------------------------------------------------------------------------------------------------------------------------------------------------------------------------------------------------------------------------------------------------------------------------------------------------------------------------------------------------------|---------------------------------------|-----------------------------------------------------------------------------------------------------------------------------------------------------------------------------------------------------------------------------------------------------------------------------------------------------------------------------------------------------------------------------------------------------------------------------------------------------------------------------------------------------------------------------------------------------------------------------------------------------------------------------------------------------------------------------------------------------|
| ALL                                                                                                                                                                                                                                                                                                                                                                                                                                                                                                                                                                                                                                                                                                                                                                                                                                                                                                                                                                                                                                                                                                                                                                                                                                                                                                                                                                                                                                                                                                                                                                                                                                                                                                                                                                                                                                                                                                                                                                                                                                                                                        | Population                            | 845,599                                                                                                                                                                                                                                                                                                                                                                                                                                                                                                                                                                                                                                                                                             |
|                                                                                                                                                                                                                                                                                                                                                                                                                                                                                                                                                                                                                                                                                                                                                                                                                                                                                                                                                                                                                                                                                                                                                                                                                                                                                                                                                                                                                                                                                                                                                                                                                                                                                                                                                                                                                                                                                                                                                                                                                                                                                                                                | Licensed Drivers                      | 625,419                                                                                                                                                                                                                                                                                                                                                                                                                                                                                                                                                                                                                                                                                             |
| and the second s | Registered Vehicles                   | 770,429                                                                                                                                                                                                                                                                                                                                                                                                                                                                                                                                                                                                                                                                                             |
| 1                                                                                                                                                                                                                                                                                                                                                                                                                                                                                                                                                                                                                                                                                                                                                                                                                                                                                                                                                                                                                                                                                                                                                                                                                                                                                                                                                                                                                                                                                                                                                                                                                                                                                                                                                                                                                                                                                                                                                                                                                                                                                                                              | Daily Trips                           | 2,117,888                                                                                                                                                                                                                                                                                                                                                                                                                                                                                                                                                                                                                                                                                           |
| うろう                                                                                                                                                                                                                                                                                                                                                                                                                                                                                                                                                                                                                                                                                                                                                                                                                                                                                                                                                                                                                                                                                                                                                                                                                                                                                                                                                                                                                                                                                                                                                                                                                                                                                                                                                                                                                                                                                                                                                                                                                                                                                                                            | Daily Vehicle Miles Traveled<br>(VMT) | 17,276,532                                                                                                                                                                                                                                                                                                                                                                                                                                                                                                                                                                                                                                                                                          |
| a last                                                                                                                                                                                                                                                                                                                                                                                                                                                                                                                                                                                                                                                                                                                                                                                                                                                                                                                                                                                                                                                                                                                                                                                                                                                                                                                                                                                                                                                                                                                                                                                                                                                                                                                                                                                                                                                                                                                                                                                                                                                                                                                         | Est. Tons of Daily CO2 Emissions      | 5,675                                                                                                                                                                                                                                                                                                                                                                                                                                                                                                                                                                                                                                                                                               |