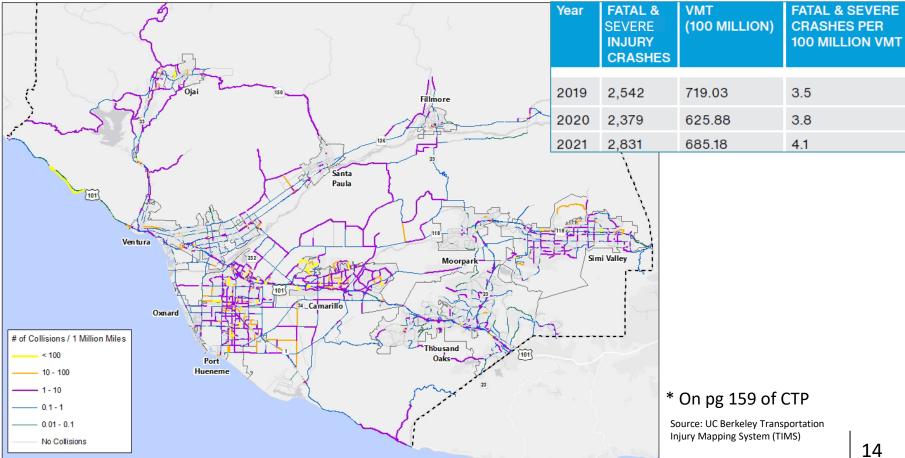

| 6,192,000 | 7,652,000 | 1,460,000 | 26%     |

| Total Employment |           |            |           |         |
|------------------|-----------|------------|-----------|---------|
|                  | 2019      | 2050       | Delta     | Percent |
| Ventura County   | 366,000   | 367,000    | 2,000     | 0.4%    |
| SCAG Region      | 8,986,000 | 10,170,000 | 1,184,000 | 13%     |



#### **VENTURA COUNTY POPULATION PROJECTIONS: BY CITY**



Population: 2016 to 2050

#### **VENTURA COUNTY POPULATION PROJECTIONS**







Source: California Department of Finance. Demographic Research Unit. Report P-3: Population Projections, California, 2010-2060 (Baseline 2019 Population Projections; Vintage 2020 Release). Sacramento: California. July 2021.

#### **VENTURA COUNTY CHALLENGES: SAFETY**



#### **VENTURA COUNTY CHALLENGES: TRANSIT**





#### **VENTURA COUNTY CHALLENGES: COMMUTE TIMES**



Source: U.S. Census Bureau, American Community Survey 5-Year Estimates (2015-2019)

\*Transit commute time is double SOV



#### **OPPORTUNITIES: FUTURE SCENARIOS**

#### Scenario A

• Baseline future condition. Includes projects in adopted FTIP/RTP/CIPs

#### Scenario B

- Projects that build on the baseline future condition in Scenario A
- Includes projects in RTP/SCS not fully funded, and new projects identified from planning efforts

#### Scenario C

- Unconstrained project list, builds on Scenario B with new unfunded projects
- No specific path to funding, project details not well-defined, costs/timelines occur beyond 2040



#### SCENARIO PERFORMANCE HIGHLIGHTS

#### **Change in Ve