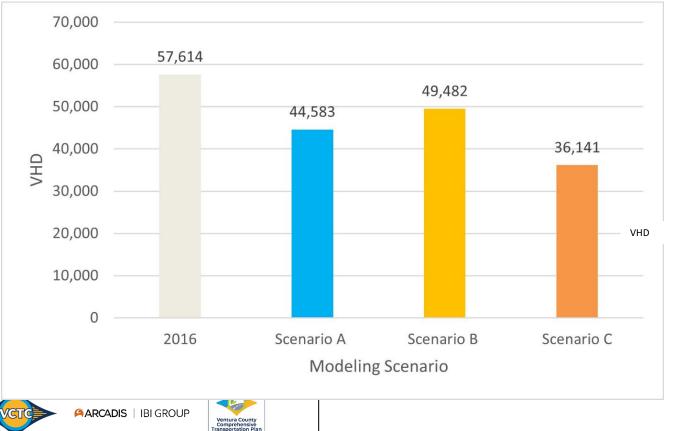

#### **SCENARIO PERFORMANCE HIGHLIGHTS**

#### **Change Vehicle Hours of Delay (VHD)**

Largest VHD decrease in Scenario C (but increased VMT)

Ventura County Comprehensive Transportation Plan