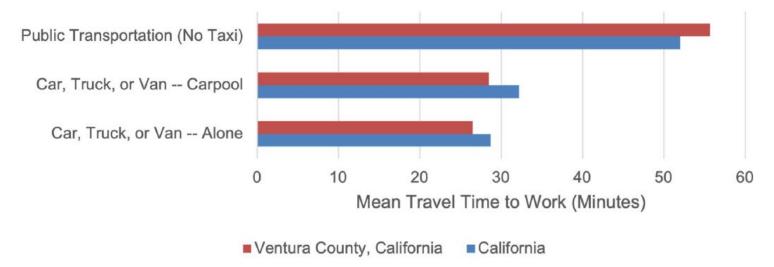

#### **VENTURA COUNTY CHALLENGES: COMMUTE TIMES**

Source: U.S. Census Bureau, American Community Survey 5-Year Estimates (2015-2019)

\*Transit commute time is double SOV