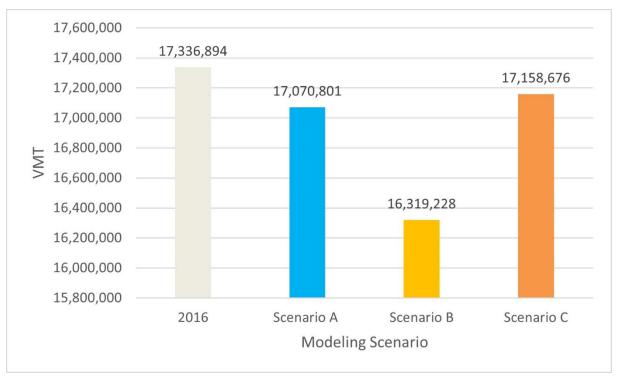

#### SCENARIO PERFORMANCE HIGHLIGHTS

#### **Change in Vehicle Miles Traveled (VMT)**

ARCADIS | IBI GROUP

- Overall reduction in VMT from 2016 baseline for all scenarios
- Additional travel incentivized by congestion reduction