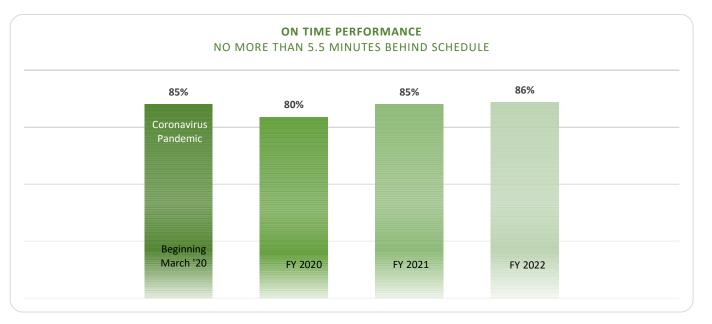

--------|-----------------|-----------------|----------|
| Operating Cost                                         | \$<br>1,628,811 | \$<br>1,927,099 | 18%      |
| Passenger Revenue                                      | \$<br>-         | \$<br>-         | -        |
| Passenger Revenue including budgeted route guarantees^ | \$<br>208,225   | \$<br>287,893   | 38%      |
| Passengers                                             | 51,740          | 76,153          | 47%      |
| Cost per Passenger                                     | \$<br>31.48     | \$<br>25.31     | -20%     |
| Farebox Recovery Ratio not including route guarantees  | 0%              | 0%              | -        |
| Farebox Recovery Ratio including route guarantees      | 13%             | 15%             | 17%      |



<sup>^</sup> Based on service levels and adjusted at year-end. The FY22 annual total is \$1,151,570 (including budget amendments).